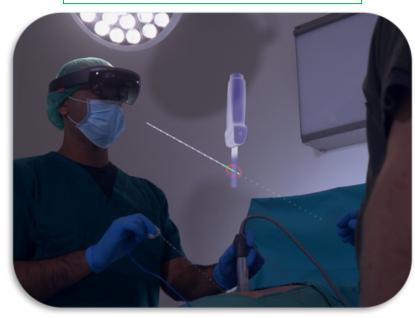

## **Magic Loupe Features**

- Needle guidance
- Tip tracking with EM sensor
- Needle trajectory
- Intersection indicator
- Multi-user collaboration
- 3D ablation volume
- Easily adaptable to many AR devices