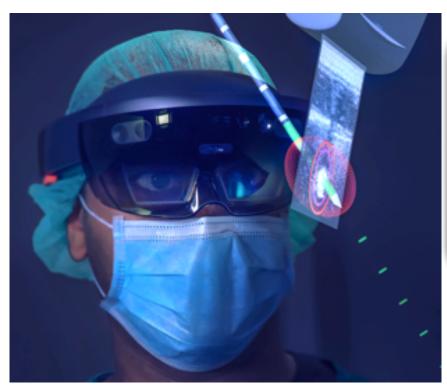

## **Magic Loupe Features**

- Needle guidance
- Tip tracking with EM sensor
- Needle trajectory
- Intersection indicator
- Multi-user collaboration
- 3D ablation volume
- Easily adaptable to many AR devices