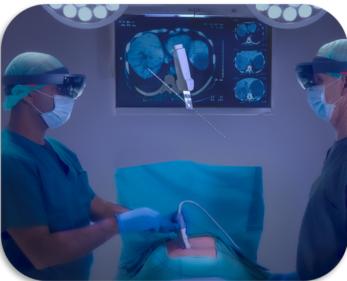

## **Magic Loupe Benefits**

- Maintains situational awareness
- Spatial relationships are obvious
- Multi-user collaboration
- Restores hand-eye coordination
- Simpler and safer procedures
- More effective interventions

## **Magic Loupe Features**

- Needle guidance
- Tip tracking with EM sensor
- Needle trajectory
- Intersection indicator
- Multi-user collaboration
- 3D ablation volume
- Easily adaptable to many AR devices