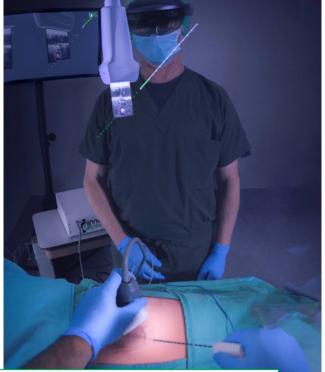

## **Magic Loupe Benefits**

- Maintains situational awareness
- Spatial relationships are obvious
- Multi-user collaboration
- Restores hand-eye coordination
- Simpler and safer procedures
- More effective interventions

## **Magic Loupe Features**

- Needle guidance
- Tip tracking with EM sensor
- Needle trajectory
- Intersection indicator
- Multi-user collaboration
- 3D ablation volume
- Easily adaptable to many AR devices